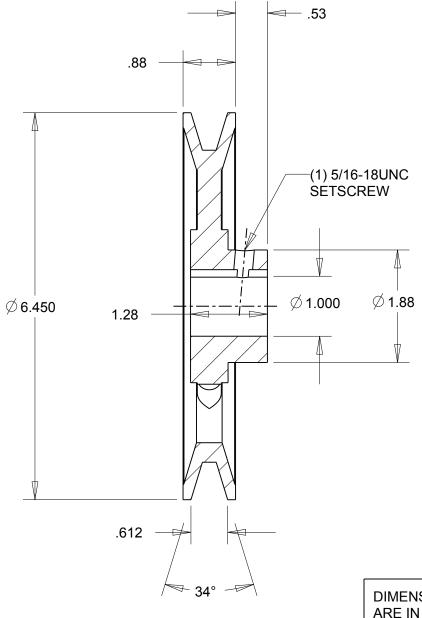

## NOTES:

1. SURFACE FINISH PER MPTA B4

2. COATING: PAINT

| / <b>34</b> \                                                                                                                                                                                                                     | ARE IN INCHES  | Gates Corporation Denver, Colorado |
|-----------------------------------------------------------------------------------------------------------------------------------------------------------------------------------------------------------------------------------|----------------|------------------------------------|
|                                                                                                                                                                                                                                   | Material: IRON | Gates Part No: BK67 1              |
| This drawing is a stock power transmission component. Details shown which do not affect drive function may be changed without any notification.                                                                                   | Finish: PAINT  | Gates Product No: 78055221         |
| This document is the property of Gates Corporation. It may not be reproduced in whole or in part or provided to third parties without written authorization from Gates Corporation. All rights are reserved including copyrights. | Weight:<br>0.8 | Drawing No:<br>BK67 1              |