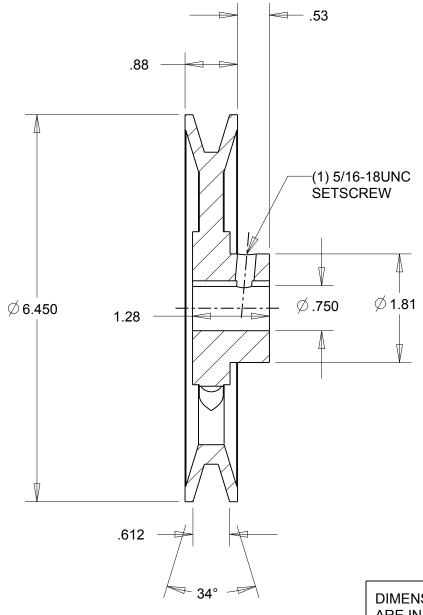

## NOTES: 1. SURF. 2. COAT

1. SURFACE FINISH PER MPTA B4

2. COATING: PAINT

| > 34° →                                                                                                                                                                                                                                                                                                                                                                            | DIMENSIONS<br>ARE IN INCHES | Gates Corporation Denver, Colorado |
|------------------------------------------------------------------------------------------------------------------------------------------------------------------------------------------------------------------------------------------------------------------------------------------------------------------------------------------------------------------------------------|-----------------------------|------------------------------------|
|                                                                                                                                                                                                                                                                                                                                                                                    | Material: IRON              | Gates Part No: BK67.3/4            |
| This drawing is a stock power transmission component. Details shown which do not affect drive function may be changed without any notification.  This document is the property of Gates Corporation. It may not be reproduced in whole or in part or provided to third parties without written authorization from Gates Corporation. All rights are reserved including copyrights. | Finish: PAINT               | Gates Product No: 78055219         |
|                                                                                                                                                                                                                                                                                                                                                                                    | Weight:                     | Drawing No:                        |
|                                                                                                                                                                                                                                                                                                                                                                                    | 0.9                         | BK67.3/4                           |