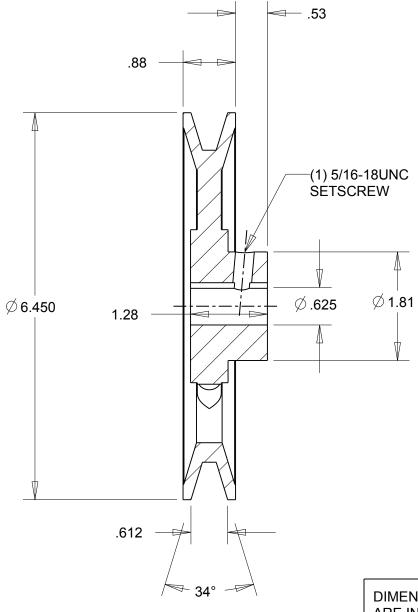

## NOTES:

1. SURFACE FINISH PER MPTA B4

| √— 34° — ✓                                                                                                                                                                                                                                                                                                                                                                         | DIMENSIONS<br>ARE IN INCHES | Gates Corporation Denver, Colorado |
|------------------------------------------------------------------------------------------------------------------------------------------------------------------------------------------------------------------------------------------------------------------------------------------------------------------------------------------------------------------------------------|-----------------------------|------------------------------------|
|                                                                                                                                                                                                                                                                                                                                                                                    | Material: IRON              | Gates Part No: BK67.5/8            |
| This drawing is a stock power transmission component. Details shown which do not affect drive function may be changed without any notification.  This document is the property of Gates Corporation. It may not be reproduced in whole or in part or provided to third parties without written authorization from Gates Corporation. All rights are reserved including copyrights. | Finish: PAINT               | Gates Product No: 78055218         |
|                                                                                                                                                                                                                                                                                                                                                                                    | Weight:<br>0.9              | Drawing No:<br>BK67.5/8            |