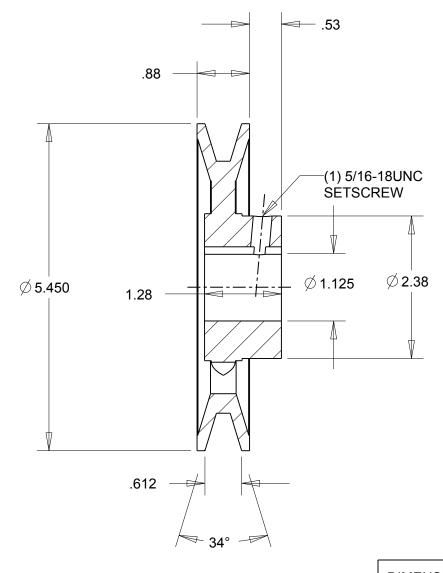

## NOTES:

- 1. SURFACE FINISH PER MPTA B4
- 2. COATING: PAINT

|                                                                                                                                                                                                                                                                                                                                                                                    | DIMENSIONS<br>ARE IN INCHES | Gates Corporation Denver, Colorado |
|------------------------------------------------------------------------------------------------------------------------------------------------------------------------------------------------------------------------------------------------------------------------------------------------------------------------------------------------------------------------------------|-----------------------------|------------------------------------|
|                                                                                                                                                                                                                                                                                                                                                                                    | Material: IRON              | Gates Part No: BK57 1.1/8          |
| This drawing is a stock power transmission component. Details shown which do not affect drive function may be changed without any notification.  This document is the property of Gates Corporation. It may not be reproduced in whole or in part or provided to third parties without written authorization from Gates Corporation. All rights are reserved including copyrights. | Finish: PAINT               | Gates Product No: 78055217         |
|                                                                                                                                                                                                                                                                                                                                                                                    | Weight:<br>2.6              | Drawing No:<br>BK57 1.1/8          |