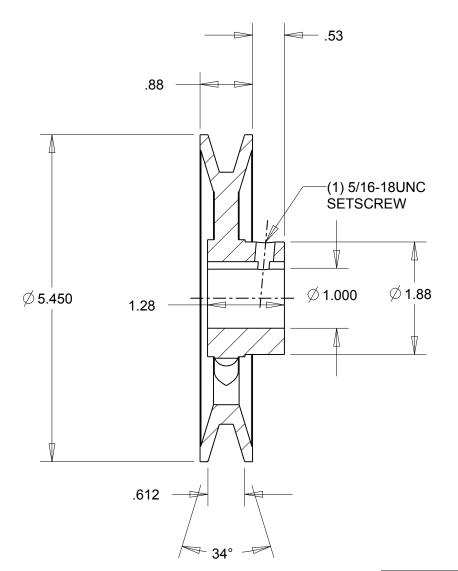

NOTES: 1. SURFACE FINISH PER MPTA B4 2. COATING: PAINT

|                                                                                                                                                                                                                                                                                                                                                                                               | DIMENSIONS<br>ARE IN INCHES | Gates Corporation<br>Denver, Colorado |
|-----------------------------------------------------------------------------------------------------------------------------------------------------------------------------------------------------------------------------------------------------------------------------------------------------------------------------------------------------------------------------------------------|-----------------------------|---------------------------------------|
|                                                                                                                                                                                                                                                                                                                                                                                               | Material: IRON              | Gates Part No: BK57 1                 |
| This drawing is a stock power transmission component. Details shown which do not affect<br>drive function may be changed without any notification.<br>This document is the property of Gates Corporation. It may not be reproduced in whole<br>or in part or provided to third parties without written authorization from Gates<br>Corporation. All rights are reserved including copyrights. | Finish: PAINT               | Gates Product No: 78055216            |
|                                                                                                                                                                                                                                                                                                                                                                                               | Weight:<br>2.2              | Drawing No:<br>BK57 1                 |