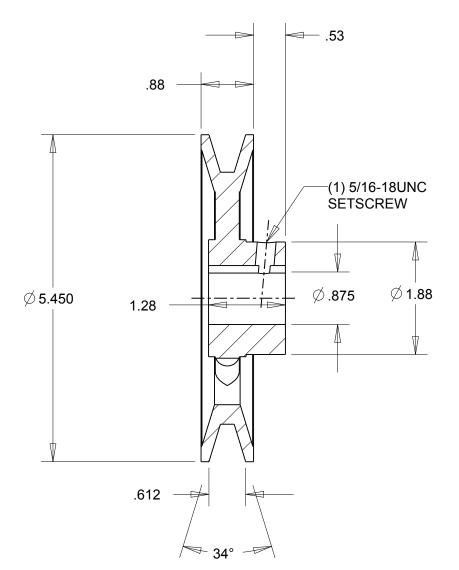

NOTES: 1. SURFACE FINISH PER MPTA B4 2. COATING: PAINT

|                                                                                                                                                                                                                                                                                                                                                                                               | DIMENSIONS<br>ARE IN INCHES | Gates Corporation<br>Denver, Colorado |
|-----------------------------------------------------------------------------------------------------------------------------------------------------------------------------------------------------------------------------------------------------------------------------------------------------------------------------------------------------------------------------------------------|-----------------------------|---------------------------------------|
|                                                                                                                                                                                                                                                                                                                                                                                               | Material: IRON              | Gates Part No: BK57.7/8               |
| This drawing is a stock power transmission component. Details shown which do not affect<br>drive function may be changed without any notification.<br>This document is the property of Gates Corporation. It may not be reproduced in whole<br>or in part or provided to third parties without written authorization from Gates<br>Corporation. All rights are reserved including copyrights. | Finish: PAINT               | Gates Product No: 78055215            |
|                                                                                                                                                                                                                                                                                                                                                                                               | Weight:<br>2.2              | Drawing No:<br>BK57.7/8               |