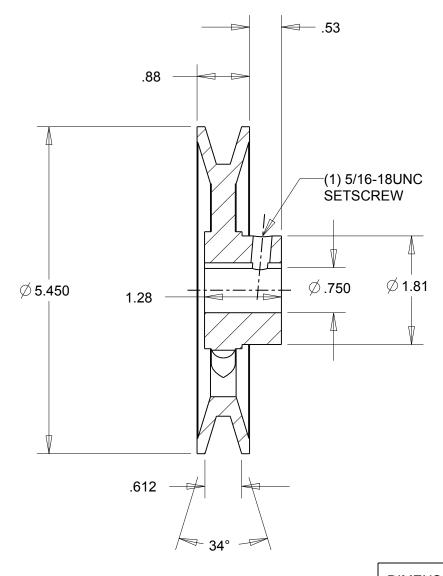

## NOTES:

- 1. SURFACE FINISH PER MPTA B4
- 2. COATING: PAINT

|                                                                                                                                                                                                                                                                                                                                                                                    | DIMENSIONS<br>ARE IN INCHES | Gates Corporation Denver, Colorado |
|------------------------------------------------------------------------------------------------------------------------------------------------------------------------------------------------------------------------------------------------------------------------------------------------------------------------------------------------------------------------------------|-----------------------------|------------------------------------|
|                                                                                                                                                                                                                                                                                                                                                                                    | Material: IRON              | Gates Part No: BK57.3/4            |
| This drawing is a stock power transmission component. Details shown which do not affect drive function may be changed without any notification.  This document is the property of Gates Corporation. It may not be reproduced in whole or in part or provided to third parties without written authorization from Gates Corporation. All rights are reserved including copyrights. | Finish: PAINT               | Gates Product No: 78055214         |
|                                                                                                                                                                                                                                                                                                                                                                                    | Weight:<br>2.2              | Drawing No:<br>BK57.3/4            |