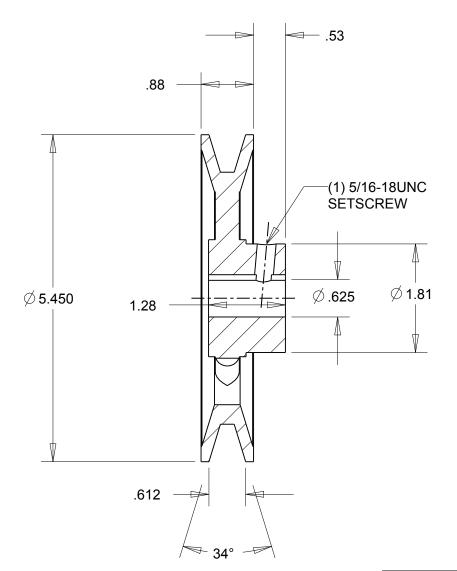

NOTES: 1. SURFACE FINISH PER MPTA B4 2. COATING: PAINT

|                                                                                                                                                                                                                                                                                                                                                                                               | DIMENSIONS<br>ARE IN INCHES | Gates Corporation<br>Denver, Colorado |
|-----------------------------------------------------------------------------------------------------------------------------------------------------------------------------------------------------------------------------------------------------------------------------------------------------------------------------------------------------------------------------------------------|-----------------------------|---------------------------------------|
|                                                                                                                                                                                                                                                                                                                                                                                               | Material: IRON              | Gates Part No: BK57.5/8               |
| This drawing is a stock power transmission component. Details shown which do not affect<br>drive function may be changed without any notification.<br>This document is the property of Gates Corporation. It may not be reproduced in whole<br>or in part or provided to third parties without written authorization from Gates<br>Corporation. All rights are reserved including copyrights. | Finish: PAINT               | Gates Product No: 78055213            |
|                                                                                                                                                                                                                                                                                                                                                                                               | Weight:<br>2.2              | Drawing No:<br>BK57.5/8               |