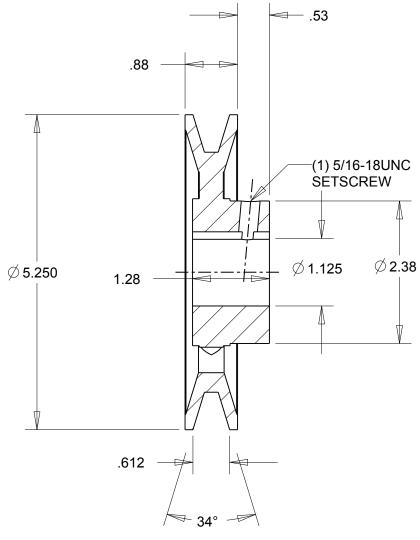

## NOTES:

- 1. SURFACE FINISH PER MPTA B4
- 2. COATING: PAINT

|                                                                                                                                                                                                                                                                                                                                                                                    | DIMENSIONS<br>ARE IN INCHES | Gates Corporation Denver, Colorado |
|------------------------------------------------------------------------------------------------------------------------------------------------------------------------------------------------------------------------------------------------------------------------------------------------------------------------------------------------------------------------------------|-----------------------------|------------------------------------|
|                                                                                                                                                                                                                                                                                                                                                                                    | Material: IRON              | Gates Part No: BK55 1.1/8          |
| This drawing is a stock power transmission component. Details shown which do not affect drive function may be changed without any notification.  This document is the property of Gates Corporation. It may not be reproduced in whole or in part or provided to third parties without written authorization from Gates Corporation. All rights are reserved including copyrights. | Finish: PAINT               | Gates Product No: 78055211         |
|                                                                                                                                                                                                                                                                                                                                                                                    | Weight:<br>2.3              | Drawing No:<br>BK55 1.1/8          |