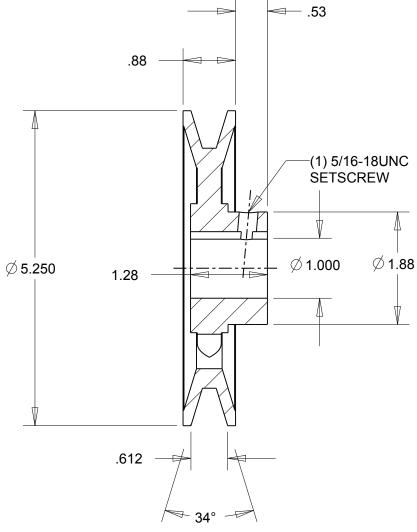

## NOTES:

- 1. SURFACE FINISH PER MPTA B4
- 2. COATING: PAINT

|                                                                                                                                                                                                                                                                                                                                                                                    | DIMENSIONS<br>ARE IN INCHES | Gates Corporation Denver, Colorado |
|------------------------------------------------------------------------------------------------------------------------------------------------------------------------------------------------------------------------------------------------------------------------------------------------------------------------------------------------------------------------------------|-----------------------------|------------------------------------|
|                                                                                                                                                                                                                                                                                                                                                                                    | Material: IRON              | Gates Part No: BK55 1              |
| This drawing is a stock power transmission component. Details shown which do not affect drive function may be changed without any notification.  This document is the property of Gates Corporation. It may not be reproduced in whole or in part or provided to third parties without written authorization from Gates Corporation. All rights are reserved including copyrights. | Finish: PAINT               | Gates Product No: 78055210         |
|                                                                                                                                                                                                                                                                                                                                                                                    | Weight:<br>2.1              | Drawing No:<br>BK55 1              |