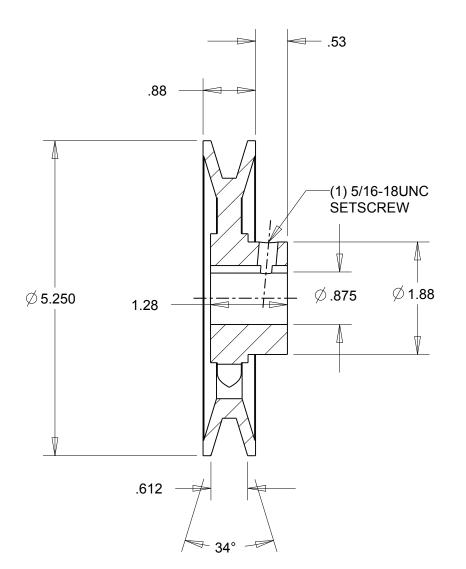

NOTES: 1. SURFACE FINISH PER MPTA B4 2. COATING: PAINT

|                                                                                                                                                                                                                                                                                                                                                                                      | DIMENSIONS<br>ARE IN INCHES | Gates Corporation<br>Denver, Colorado |
|--------------------------------------------------------------------------------------------------------------------------------------------------------------------------------------------------------------------------------------------------------------------------------------------------------------------------------------------------------------------------------------|-----------------------------|---------------------------------------|
|                                                                                                                                                                                                                                                                                                                                                                                      | Material: IRON              | Gates Part No: BK55.7/8               |
| This drawing is a stock power transmission component. Details shown which do not affect drive function may be changed without any notification.<br>This document is the property of Gates Corporation. It may not be reproduced in whole or in part or provided to third parties without written authorization from Gates Corporation. All rights are reserved including copyrights. | Finish: PAINT               | Gates Product No: 78055209            |
|                                                                                                                                                                                                                                                                                                                                                                                      | Weight:                     | Drawing No:                           |
|                                                                                                                                                                                                                                                                                                                                                                                      | 2.1                         | BK55.7/8                              |