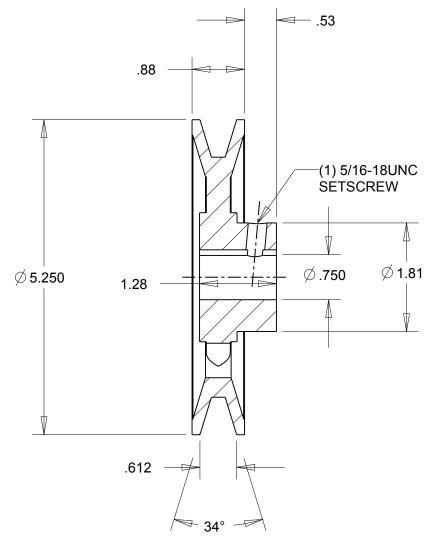

## NOTES:

- 1. SURFACE FINISH PER MPTA B4
- 2. COATING: PAINT

|                                                                                                                                                                                                                                                                                                                                                                                    | DIMENSIONS<br>ARE IN INCHES | Gates Corporation Denver, Colorado |
|------------------------------------------------------------------------------------------------------------------------------------------------------------------------------------------------------------------------------------------------------------------------------------------------------------------------------------------------------------------------------------|-----------------------------|------------------------------------|
|                                                                                                                                                                                                                                                                                                                                                                                    | Material: IRON              | Gates Part No: BK55.3/4            |
| This drawing is a stock power transmission component. Details shown which do not affect drive function may be changed without any notification.  This document is the property of Gates Corporation. It may not be reproduced in whole or in part or provided to third parties without written authorization from Gates Corporation. All rights are reserved including copyrights. | Finish: PAINT               | Gates Product No: 78055208         |
|                                                                                                                                                                                                                                                                                                                                                                                    | Weight:<br>2.2              | Drawing No:<br>BK55.3/4            |