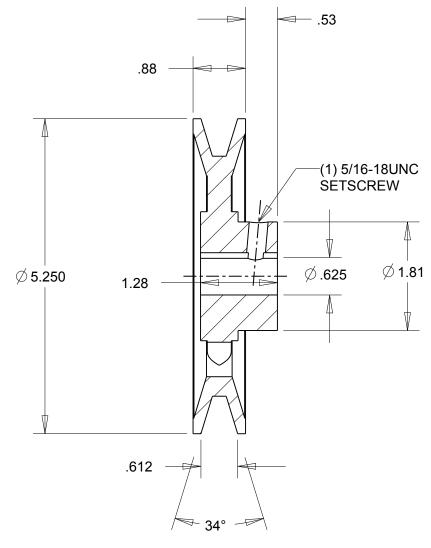

## NOTES:

- 1. SURFACE FINISH PER MPTA B4
- 2. COATING: PAINT

|                                                                                                                                                                                                                                                                                                                                                                                    | DIMENSIONS<br>ARE IN INCHES | Gates Corporation Denver, Colorado |
|------------------------------------------------------------------------------------------------------------------------------------------------------------------------------------------------------------------------------------------------------------------------------------------------------------------------------------------------------------------------------------|-----------------------------|------------------------------------|
|                                                                                                                                                                                                                                                                                                                                                                                    | Material: IRON              | Gates Part No: BK55.5/8            |
| This drawing is a stock power transmission component. Details shown which do not affect drive function may be changed without any notification.  This document is the property of Gates Corporation. It may not be reproduced in whole or in part or provided to third parties without written authorization from Gates Corporation. All rights are reserved including copyrights. | Finish: PAINT               | Gates Product No: 78055207         |
|                                                                                                                                                                                                                                                                                                                                                                                    | Weight:<br>2.2              | Drawing No:<br>BK55.5/8            |