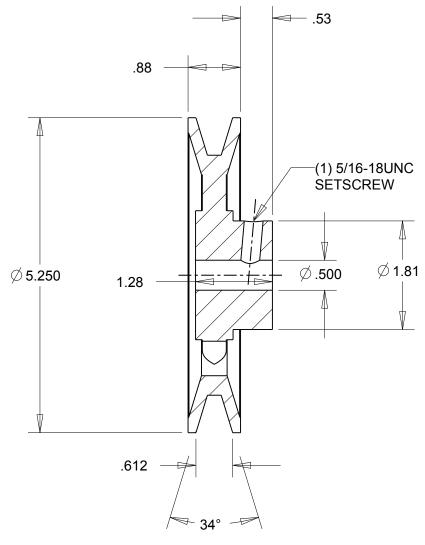

## NOTES:

- 1. SURFACE FINISH PER MPTA B4
- 2. COATING: PAINT

|                                                                                                                                                                                                                                                                                                                                                                                    | DIMENSIONS<br>ARE IN INCHES | Gates Corporation Denver, Colorado |
|------------------------------------------------------------------------------------------------------------------------------------------------------------------------------------------------------------------------------------------------------------------------------------------------------------------------------------------------------------------------------------|-----------------------------|------------------------------------|
|                                                                                                                                                                                                                                                                                                                                                                                    | Material: IRON              | Gates Part No: BK55.1/2            |
| This drawing is a stock power transmission component. Details shown which do not affect drive function may be changed without any notification.  This document is the property of Gates Corporation. It may not be reproduced in whole or in part or provided to third parties without written authorization from Gates Corporation. All rights are reserved including copyrights. | Finish: PAINT               | Gates Product No: 78055206         |
|                                                                                                                                                                                                                                                                                                                                                                                    | Weight:<br>2.2              | Drawing No:<br>BK55.1/2            |