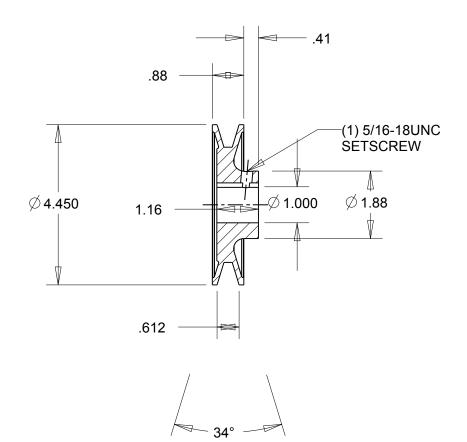

NOTES: 1. SURFACE FINISH PER MPTA B4 2. COATING: PAINT

|                                                                                                                                                                                                                                                                                                                                                                                               | DIMENSIONS<br>ARE IN INCHES | Gates Corporation<br>Denver, Colorado |
|-----------------------------------------------------------------------------------------------------------------------------------------------------------------------------------------------------------------------------------------------------------------------------------------------------------------------------------------------------------------------------------------------|-----------------------------|---------------------------------------|
|                                                                                                                                                                                                                                                                                                                                                                                               | Material: IRON              | Gates Part No: BK47 1                 |
| This drawing is a stock power transmission component. Details shown which do not affect<br>drive function may be changed without any notification.<br>This document is the property of Gates Corporation. It may not be reproduced in whole<br>or in part or provided to third parties without written authorization from Gates<br>Corporation. All rights are reserved including copyrights. | Finish: PAINT               | Gates Product No: 78055205            |
|                                                                                                                                                                                                                                                                                                                                                                                               | Weight:<br>2.1              | Drawing No:<br>BK47 1                 |