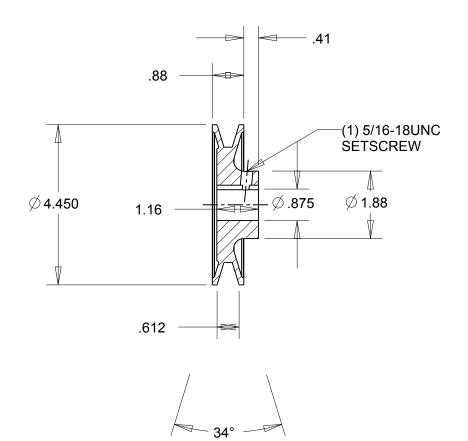

NOTES: 1. SURFACE FINISH PER MPTA B4 2. COATING: PAINT

|                                                                                                                                                                                                                                                                                                                                                                                               | DIMENSIONS<br>ARE IN INCHES | Gates Corporation<br>Denver, Colorado |
|-----------------------------------------------------------------------------------------------------------------------------------------------------------------------------------------------------------------------------------------------------------------------------------------------------------------------------------------------------------------------------------------------|-----------------------------|---------------------------------------|
|                                                                                                                                                                                                                                                                                                                                                                                               | Material: IRON              | Gates Part No: BK47.7/8               |
| This drawing is a stock power transmission component. Details shown which do not affect<br>drive function may be changed without any notification.<br>This document is the property of Gates Corporation. It may not be reproduced in whole<br>or in part or provided to third parties without written authorization from Gates<br>Corporation. All rights are reserved including copyrights. | Finish: PAINT               | Gates Product No: 78055204            |
|                                                                                                                                                                                                                                                                                                                                                                                               | Weight:<br>2.1              | Drawing No:<br>BK47.7/8               |