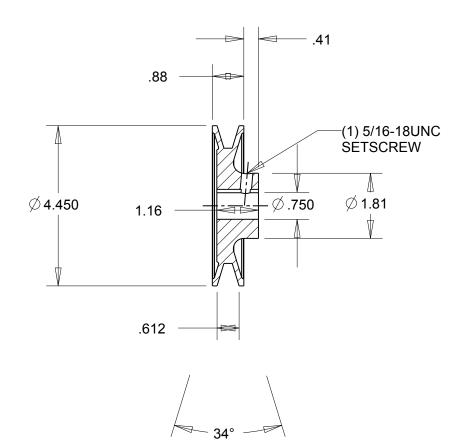

NOTES: 1. SURFACE FINISH PER MPTA B4 2. COATING: PAINT

|                                                                                                                                                                                                                                                                                                                                                                                      | DIMENSIONS<br>ARE IN INCHES | Gates Corporation<br>Denver, Colorado |
|--------------------------------------------------------------------------------------------------------------------------------------------------------------------------------------------------------------------------------------------------------------------------------------------------------------------------------------------------------------------------------------|-----------------------------|---------------------------------------|
|                                                                                                                                                                                                                                                                                                                                                                                      | Material: IRON              | Gates Part No: BK47.3/4               |
| This drawing is a stock power transmission component. Details shown which do not affect drive function may be changed without any notification.<br>This document is the property of Gates Corporation. It may not be reproduced in whole or in part or provided to third parties without written authorization from Gates Corporation. All rights are reserved including copyrights. | Finish: PAINT               | Gates Product No: 78055203            |
|                                                                                                                                                                                                                                                                                                                                                                                      | Weight:<br>2.2              | Drawing No:<br>BK47.3/4               |