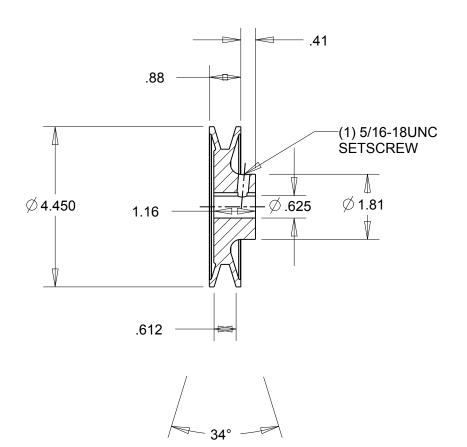

NOTES:

1. SURFACE FINISH PER MPTA B4

2. COATING: PAINT

|                                                                                                                                                                                                                                                                                                                                                                                    | DIMENSIONS<br>ARE IN INCHES | Gates Corporation Denver, Colorado |
|------------------------------------------------------------------------------------------------------------------------------------------------------------------------------------------------------------------------------------------------------------------------------------------------------------------------------------------------------------------------------------|-----------------------------|------------------------------------|
|                                                                                                                                                                                                                                                                                                                                                                                    | Material: IRON              | Gates Part No: BK47.5/8            |
| This drawing is a stock power transmission component. Details shown which do not affect drive function may be changed without any notification.  This document is the property of Gates Corporation. It may not be reproduced in whole or in part or provided to third parties without written authorization from Gates Corporation. All rights are reserved including copyrights. | Finish: PAINT               | Gates Product No: 78055202         |
|                                                                                                                                                                                                                                                                                                                                                                                    | Weight:<br>2.2              | Drawing No:<br>BK47.5/8            |