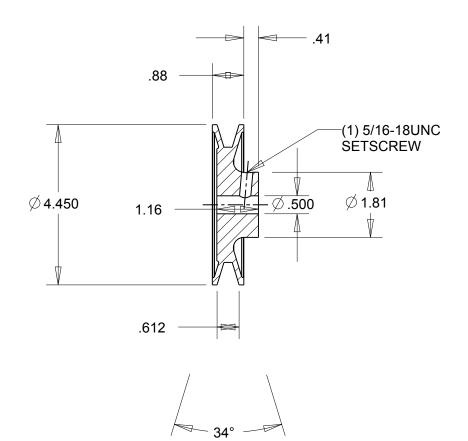

NOTES: 1. SURFACE FINISH PER MPTA B4 2. COATING: PAINT

|                                                                                                                                                                                                                                                                                                                                                                                               | DIMENSIONS<br>ARE IN INCHES | Gates Corporation<br>Denver, Colorado |
|-----------------------------------------------------------------------------------------------------------------------------------------------------------------------------------------------------------------------------------------------------------------------------------------------------------------------------------------------------------------------------------------------|-----------------------------|---------------------------------------|
|                                                                                                                                                                                                                                                                                                                                                                                               | Material: IRON              | Gates Part No: BK47.1/2               |
| This drawing is a stock power transmission component. Details shown which do not affect<br>drive function may be changed without any notification.<br>This document is the property of Gates Corporation. It may not be reproduced in whole<br>or in part or provided to third parties without written authorization from Gates<br>Corporation. All rights are reserved including copyrights. | Finish: PAINT               | Gates Product No: 78055201            |
|                                                                                                                                                                                                                                                                                                                                                                                               | Weight:<br>2.2              | Drawing No:<br>BK47.1/2               |