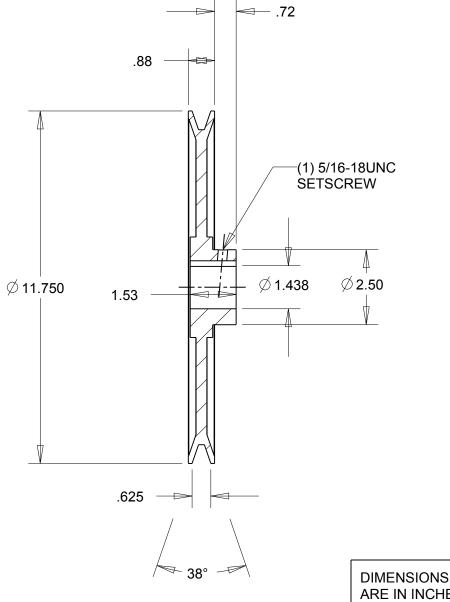

## NOTES:

1. SURFACE FINISH PER MPTA B4

2. COATING: PAINT

|       | ARE IN INCHES  | Denver, Colorado            |
|-------|----------------|-----------------------------|
|       | Material: IRON | Gates Part No: BK120 1.7/16 |
| ffect | Finish: PAINT  | Gates Product No: 78055178  |
| le    | Weight:<br>7.9 | Drawing No:<br>BK120 1.7/16 |

**Gates Corporation** 

This drawing is a stock power transmission component. Details shown which do not affect drive function may be changed without any notification.

This document is the property of Gates Corporation. It may not be reproduced in whole or in part or provided to third parties without written authorization from Gates Corporation. All rights are reserved including copyrights.