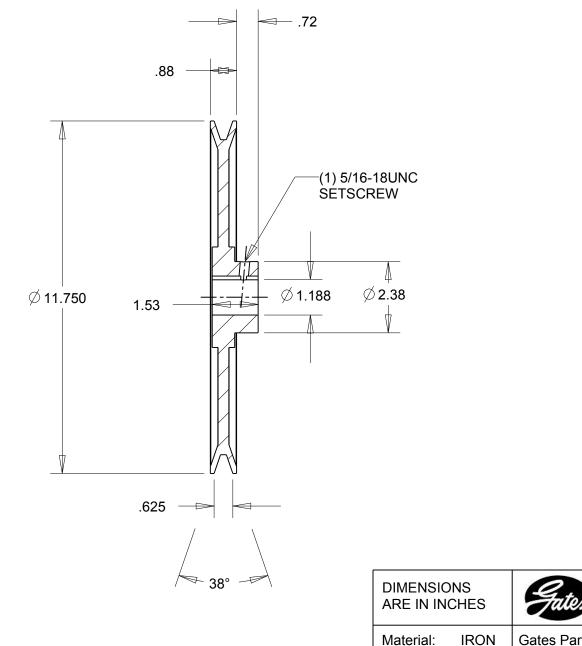

NOTES: 1. SURFACE FINISH PER MPTA B4 2. COATING: PAINT

|                                                                                                                                                                                                                                         | ARE IN INCHES  | Denver, Colorado            |
|-----------------------------------------------------------------------------------------------------------------------------------------------------------------------------------------------------------------------------------------|----------------|-----------------------------|
|                                                                                                                                                                                                                                         | Material: IRON | Gates Part No: BK120 1.3/16 |
| This drawing is a stock power transmission component. Details shown which do not affect drive function may be changed without any notification.                                                                                         | Finish: PAINT  | Gates Product No: 78055176  |
| This document is the property of Gates Corporation. It may not be reproduced in whole<br>or in part or provided to third parties without written authorization from Gates<br>Corporation. All rights are reserved including copyrights. | Weight:<br>8.2 | Drawing No:<br>BK120 1.3/16 |