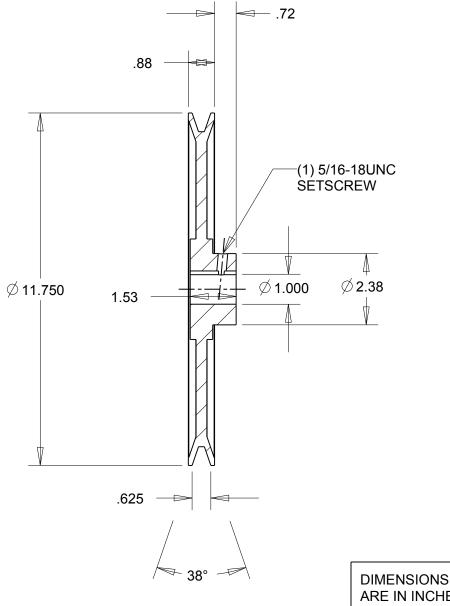

NOTES:

1. SURFACE FINISH PER MPTA B4

2. COATING: PAINT

|                                                                                                                                                                                                                                                                                                                                                                                    | ARE IN INCHES  | Denver, Colorado           |
|------------------------------------------------------------------------------------------------------------------------------------------------------------------------------------------------------------------------------------------------------------------------------------------------------------------------------------------------------------------------------------|----------------|----------------------------|
|                                                                                                                                                                                                                                                                                                                                                                                    | Material: IRON | Gates Part No: BK120 1     |
| This drawing is a stock power transmission component. Details shown which do not affect drive function may be changed without any notification.  This document is the property of Gates Corporation. It may not be reproduced in whole or in part or provided to third parties without written authorization from Gates Corporation. All rights are reserved including copyrights. | Finish: PAINT  | Gates Product No: 78055174 |
|                                                                                                                                                                                                                                                                                                                                                                                    | Weight:<br>8.2 | Drawing No:<br>BK120 1     |