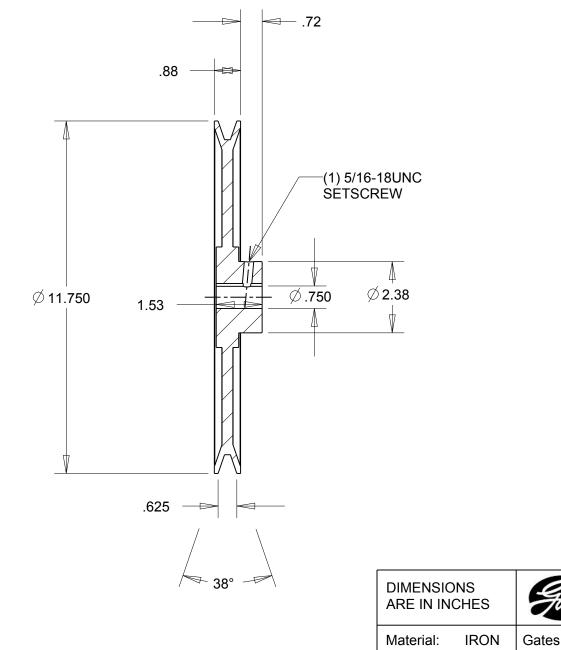

NOTES: 1. SURFACE FINISH PER MPTA B4 2. COATING: PAINT

This drawing is a stock power transmission component. Details shown which do not affect drive function may be changed without any notification. This document is the property of Gates Corporation. It may not be reproduced in whole or in part or provided to third parties without written authorization from Gates

Corporation. All rights are reserved including copyrights.

| DIMENSIONS<br>ARE IN INCHES | Gates Corporation<br>Denver, Colorado |
|-----------------------------|---------------------------------------|
| Material: IRON              | Gates Part No: BK120.3/4              |
| Finish: PAINT               | Gates Product No: 78055172            |
| Weight:                     | Drawing No:                           |
| 8.2                         | BK120.3/4                             |