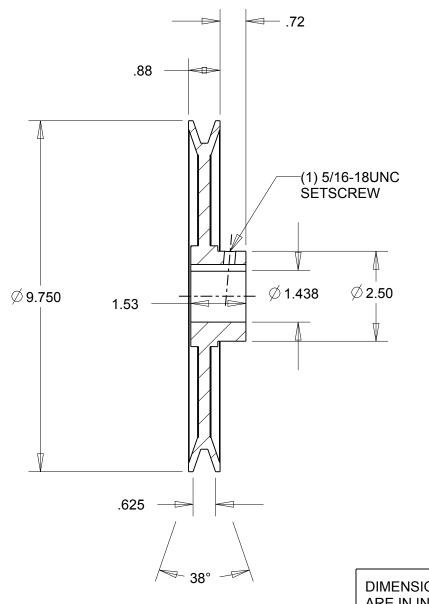

NOTES: 1. SURFACE FINISH PER MPTA B4 2. COATING: PAINT

| DIMENSIONS<br>ARE IN INCHES | Gates Corporation<br>Denver, Colorado |
|-----------------------------|---------------------------------------|
| Material: IRON              | Gates Part No: BK100 1.7/16           |
| Finish: PAINT               | Gates Product No: 78055098            |
| Weight:<br>5.8              | Drawing No:<br>BK100 1.7/16           |
|                             |                                       |

|                                                                                                                                                                                                                                         | Material:      | IRON  | Gates Part No:       | BK100 1.7/16 |
|-----------------------------------------------------------------------------------------------------------------------------------------------------------------------------------------------------------------------------------------|----------------|-------|----------------------|--------------|
| This drawing is a stock power transmission component. Details shown which do not affect drive function may be changed without any notification.                                                                                         | Finish:        | PAINT | Gates Product No:    | 78055098     |
| This document is the property of Gates Corporation. It may not be reproduced in whole<br>or in part or provided to third parties without written authorization from Gates<br>Corporation. All rights are reserved including copyrights. | Weight:<br>5.8 |       | Drawing No:<br>BK100 | 1.7/16       |