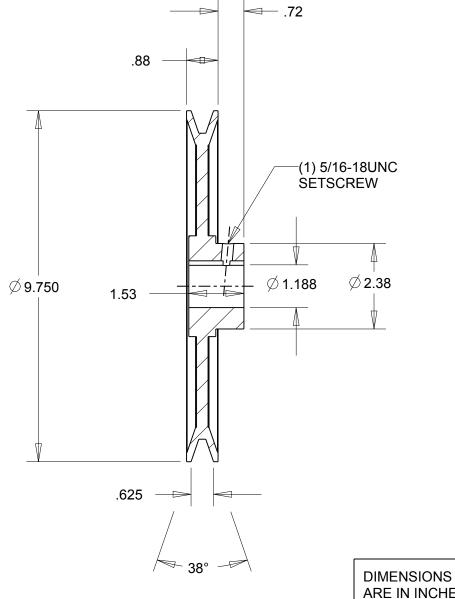

## NOTES:

- 1. SURFACE FINISH PER MPTA B4
- 2. COATING: PAINT

| /── 38° ───\                                                                                                                                                                                                                      | DIMENSIONS<br>ARE IN INCHES | Gates Corporation Denver, Colorado |
|-----------------------------------------------------------------------------------------------------------------------------------------------------------------------------------------------------------------------------------|-----------------------------|------------------------------------|
|                                                                                                                                                                                                                                   | Material: IRON              | Gates Part No: BK100 1.3/16        |
| This drawing is a stock power transmission component. Details shown which do not affect drive function may be changed without any notification.                                                                                   | Finish: PAINT               | Gates Product No: 78055096         |
| This document is the property of Gates Corporation. It may not be reproduced in whole or in part or provided to third parties without written authorization from Gates Corporation. All rights are reserved including copyrights. | Weight:<br>5.4              | Drawing No:<br>BK100 1.3/16        |