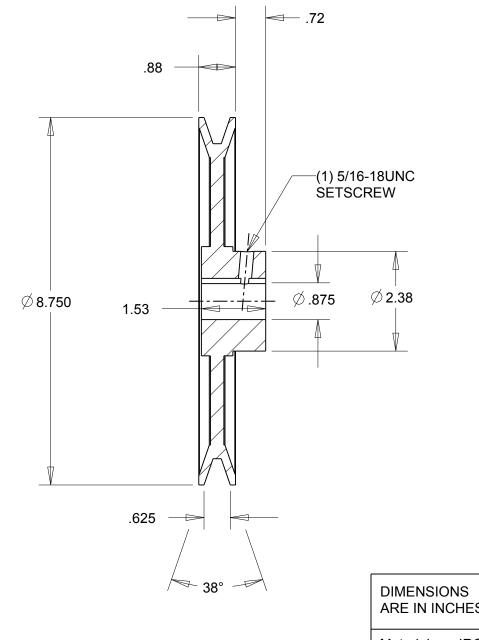

## NOTES: 1. SURFACE FINISH PER MPTA B4 2. COATING: PAINT

This drawing is a stock power transmission component. Details shown which do not affect drive function may be changed without any notification. This document is the property of Gates Corporation. It may not be reproduced in whole or in part or provided to third parties without written authorization from Gates

Corporation. All rights are reserved including copyrights.

| DIMENSIONS<br>ARE IN INCHES | Gates Corporation<br>Denver, Colorado |
|-----------------------------|---------------------------------------|
| Material: IRON              | Gates Part No: BK90.7/8               |
| Finish: PAINT               | Gates Product No: 78055043            |
| Weight:<br>5.3              | Drawing No:<br>BK90.7/8               |