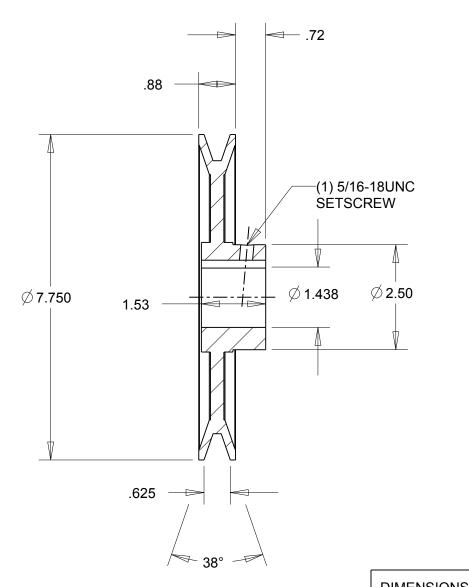

NOTES: 1. SURFACE FINISH PER MPTA B4 2. COATING: PAINT

|                                                                                                                                                                                                                                                                                                                                                                                               | DIMENSIONS<br>ARE IN INCHES | Gates Corporation<br>Denver, Colorado |
|-----------------------------------------------------------------------------------------------------------------------------------------------------------------------------------------------------------------------------------------------------------------------------------------------------------------------------------------------------------------------------------------------|-----------------------------|---------------------------------------|
|                                                                                                                                                                                                                                                                                                                                                                                               | Material: IRON              | Gates Part No: BK80 1.7/16            |
| This drawing is a stock power transmission component. Details shown which do not affect<br>drive function may be changed without any notification.<br>This document is the property of Gates Corporation. It may not be reproduced in whole<br>or in part or provided to third parties without written authorization from Gates<br>Corporation. All rights are reserved including copyrights. | Finish: PAINT               | Gates Product No: 78055038            |
|                                                                                                                                                                                                                                                                                                                                                                                               | Weight:<br>4.1              | Drawing No:<br>BK80 1.7/16            |
|                                                                                                                                                                                                                                                                                                                                                                                               |                             |                                       |