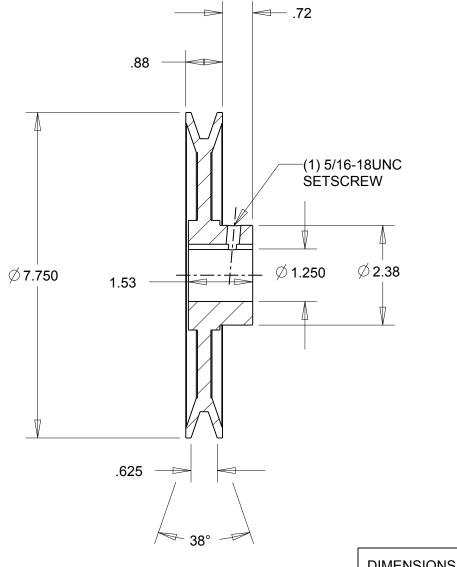

## NOTES:

- 1. SURFACE FINISH PER MPTA B4
- 2. COATING: PAINT

|                                                                                                                                                                                                                                                                                                                                                                                    | DIMENSIONS<br>ARE IN INCHES | Gates Corporation Denver, Colorado |
|------------------------------------------------------------------------------------------------------------------------------------------------------------------------------------------------------------------------------------------------------------------------------------------------------------------------------------------------------------------------------------|-----------------------------|------------------------------------|
|                                                                                                                                                                                                                                                                                                                                                                                    | Material: IRON              | Gates Part No: BK80 1.1/4          |
| This drawing is a stock power transmission component. Details shown which do not affect drive function may be changed without any notification.  This document is the property of Gates Corporation. It may not be reproduced in whole or in part or provided to third parties without written authorization from Gates Corporation. All rights are reserved including copyrights. | Finish: PAINT               | Gates Product No: 78055037         |
|                                                                                                                                                                                                                                                                                                                                                                                    | Weight:                     | Drawing No:                        |
|                                                                                                                                                                                                                                                                                                                                                                                    | 4.5                         | BK80 1.1/4                         |