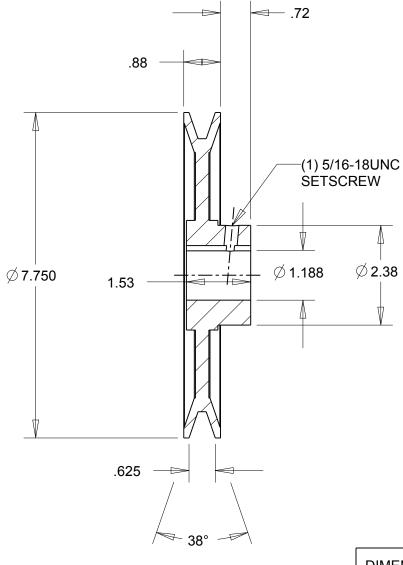

## NOTES:

1. SURFACE FINISH PER MPTA B4

2. COATING: PAINT

|                                                                                                                                                                                                                                   | DIMENSIONS<br>ARE IN INCHES | Gates Corporation Denver, Colorado |
|-----------------------------------------------------------------------------------------------------------------------------------------------------------------------------------------------------------------------------------|-----------------------------|------------------------------------|
|                                                                                                                                                                                                                                   | Material: IRON              | Gates Part No: BK80 1.3/16         |
| This drawing is a stock power transmission component. Details shown which do not affect drive function may be changed without any notification.                                                                                   | Finish: PAINT               | Gates Product No: 78055036         |
| This document is the property of Gates Corporation. It may not be reproduced in whole or in part or provided to third parties without written authorization from Gates Corporation. All rights are reserved including copyrights. | Weight:<br>4.5              | Drawing No:<br>BK80 1.3/16         |