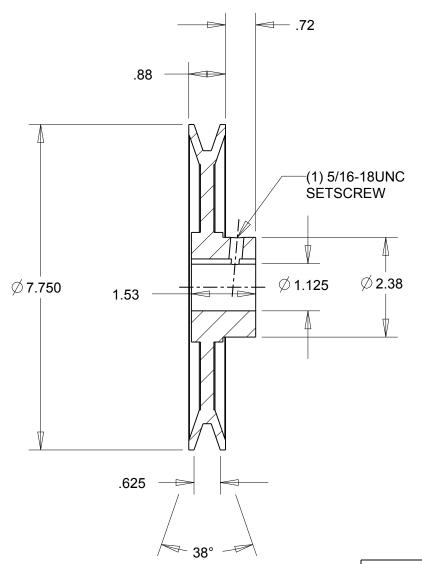

NOTES: 1. SURFACE FINISH PER MPTA B4 2. COATING: PAINT

This drawing is a stock power transmission component. Details shown which do not affect drive function may be changed without any notification. This document is the property of Gates Corporation. It may not be reproduced in whole or in part or provided to third parties without written authorization from Gates

Corporation. All rights are reserved including copyrights.

| DIMENSIONS<br>ARE IN INCHES | Gates Corporation<br>Denver, Colorado |
|-----------------------------|---------------------------------------|
| Material: IRON              | Gates Part No: BK80 1.1/8             |
| Finish: PAINT               | Gates Product No: 78055035            |
| Weight:<br>4.5              | Drawing No:<br>BK80 1.1/8             |