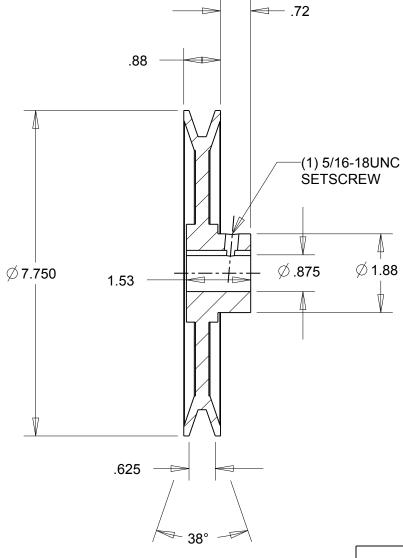

## NOTES:

- 1. SURFACE FINISH PER MPTA B4
- 2. COATING: PAINT

|                                                                                                                                                                                                                                                                                                                                                                                    | DIMENSIONS<br>ARE IN INCHES | Gates Corporation Denver, Colorado |
|------------------------------------------------------------------------------------------------------------------------------------------------------------------------------------------------------------------------------------------------------------------------------------------------------------------------------------------------------------------------------------|-----------------------------|------------------------------------|
|                                                                                                                                                                                                                                                                                                                                                                                    | Material: IRON              | Gates Part No: BK80.7/8            |
| This drawing is a stock power transmission component. Details shown which do not affect drive function may be changed without any notification.  This document is the property of Gates Corporation. It may not be reproduced in whole or in part or provided to third parties without written authorization from Gates Corporation. All rights are reserved including copyrights. | Finish: PAINT               | Gates Product No: 78055033         |
|                                                                                                                                                                                                                                                                                                                                                                                    | Weight:                     | Drawing No:                        |
|                                                                                                                                                                                                                                                                                                                                                                                    | 4.0                         | BK80.7/8                           |