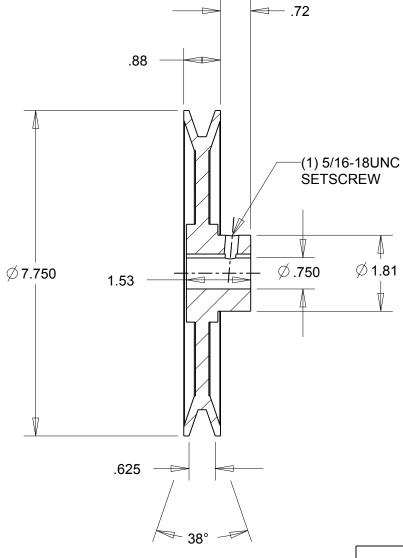

## NOTES:

- 1. SURFACE FINISH PER MPTA B4
- 2. COATING: PAINT

|                                                                                                                                                                                                                                                                                                                                                                                    | DIMENSIONS<br>ARE IN INCHES | Gates Corporation Denver, Colorado |
|------------------------------------------------------------------------------------------------------------------------------------------------------------------------------------------------------------------------------------------------------------------------------------------------------------------------------------------------------------------------------------|-----------------------------|------------------------------------|
|                                                                                                                                                                                                                                                                                                                                                                                    | Material: IRON              | Gates Part No: BK80.3/4            |
| This drawing is a stock power transmission component. Details shown which do not affect drive function may be changed without any notification.  This document is the property of Gates Corporation. It may not be reproduced in whole or in part or provided to third parties without written authorization from Gates Corporation. All rights are reserved including copyrights. | Finish: PAINT               | Gates Product No: 78055032         |
|                                                                                                                                                                                                                                                                                                                                                                                    | Weight:                     | Drawing No:                        |
|                                                                                                                                                                                                                                                                                                                                                                                    | 4.2                         | BK80.3/4                           |