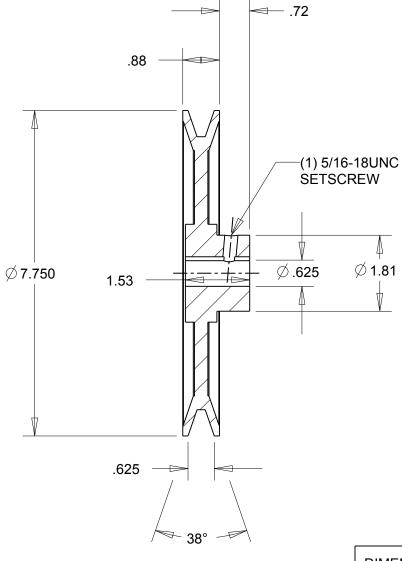

## NOTES:

- 1. SURFACE FINISH PER MPTA B4
- 2. COATING: PAINT

|                                                                                                                                                                                                                                                                                                                                                                                    | DIMENSIONS<br>ARE IN INCHES | Gates Corporation Denver, Colorado |
|------------------------------------------------------------------------------------------------------------------------------------------------------------------------------------------------------------------------------------------------------------------------------------------------------------------------------------------------------------------------------------|-----------------------------|------------------------------------|
|                                                                                                                                                                                                                                                                                                                                                                                    | Material: IRON              | Gates Part No: BK80.5/8            |
| This drawing is a stock power transmission component. Details shown which do not affect drive function may be changed without any notification.  This document is the property of Gates Corporation. It may not be reproduced in whole or in part or provided to third parties without written authorization from Gates Corporation. All rights are reserved including copyrights. | Finish: PAINT               | Gates Product No: 78055031         |
|                                                                                                                                                                                                                                                                                                                                                                                    | Weight:<br>4.2              | Drawing No:<br>BK80.5/8            |