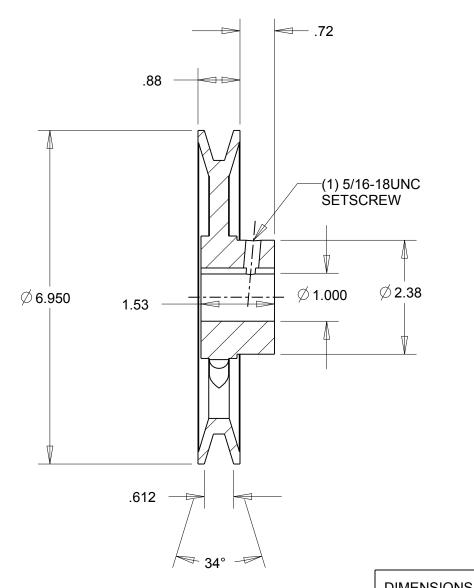

NOTES: 1. SURFACE FINISH PER MPTA B4 2. COATING: PAINT

|                                                                                                                                                                                                                                                                                                                                                                                               | DIMENSIONS<br>ARE IN INCHES | Gates Corporation<br>Denver, Colorado |
|-----------------------------------------------------------------------------------------------------------------------------------------------------------------------------------------------------------------------------------------------------------------------------------------------------------------------------------------------------------------------------------------------|-----------------------------|---------------------------------------|
|                                                                                                                                                                                                                                                                                                                                                                                               | Material: IRON              | Gates Part No: BK72 1                 |
| This drawing is a stock power transmission component. Details shown which do not affect<br>drive function may be changed without any notification.<br>This document is the property of Gates Corporation. It may not be reproduced in whole<br>or in part or provided to third parties without written authorization from Gates<br>Corporation. All rights are reserved including copyrights. | Finish: PAINT               | Gates Product No: 78055014            |
|                                                                                                                                                                                                                                                                                                                                                                                               | Weight:                     | Drawing No:                           |
|                                                                                                                                                                                                                                                                                                                                                                                               | 4.0                         | BK72 1                                |