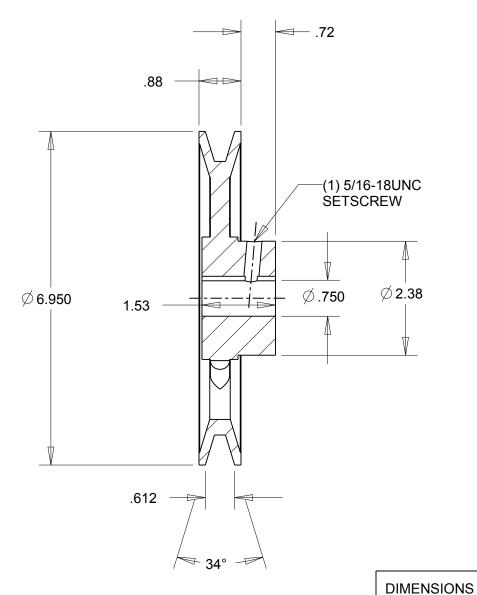

NOTES: 1. SURFACE FINISH PER MPTA B4 2. COATING: PAINT

|                                                                                                                                                                                                                                                                                                                                                                                      | DIMENSIONS<br>ARE IN INCHES | Gates Corporation<br>Denver, Colorado |
|--------------------------------------------------------------------------------------------------------------------------------------------------------------------------------------------------------------------------------------------------------------------------------------------------------------------------------------------------------------------------------------|-----------------------------|---------------------------------------|
|                                                                                                                                                                                                                                                                                                                                                                                      | Material: IRON              | Gates Part No: BK72.3/4               |
| This drawing is a stock power transmission component. Details shown which do not affect drive function may be changed without any notification.<br>This document is the property of Gates Corporation. It may not be reproduced in whole or in part or provided to third parties without written authorization from Gates Corporation. All rights are reserved including copyrights. | Finish: PAINT               | Gates Product No: 78055012            |
|                                                                                                                                                                                                                                                                                                                                                                                      | Weight:                     | Drawing No:                           |
|                                                                                                                                                                                                                                                                                                                                                                                      | 4.0                         | BK72.3/4                              |