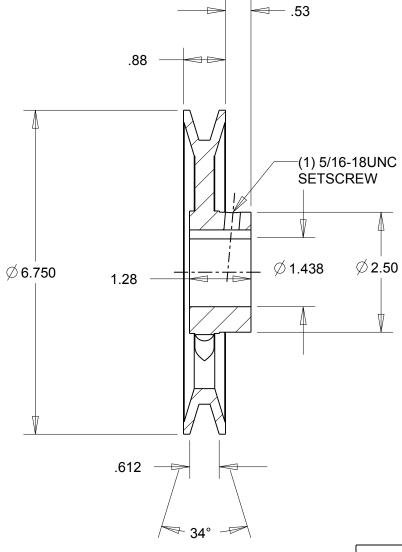

## NOTES:

- 1. SURFACE FINISH PER MPTA B4
- 2. COATING: PAINT

|                                                                                                                                                                                                                                                                                                                                                                                    | DIMENSIONS<br>ARE IN INCHES | Gates Corporation Denver, Colorado |
|------------------------------------------------------------------------------------------------------------------------------------------------------------------------------------------------------------------------------------------------------------------------------------------------------------------------------------------------------------------------------------|-----------------------------|------------------------------------|
|                                                                                                                                                                                                                                                                                                                                                                                    | Material: IRON              | Gates Part No: BK70 1.7/16         |
| This drawing is a stock power transmission component. Details shown which do not affect drive function may be changed without any notification.  This document is the property of Gates Corporation. It may not be reproduced in whole or in part or provided to third parties without written authorization from Gates Corporation. All rights are reserved including copyrights. | Finish: PAINT               | Gates Product No: 78055008         |
|                                                                                                                                                                                                                                                                                                                                                                                    | Weight:<br>3.1              | Drawing No:<br>BK70 1.7/16         |