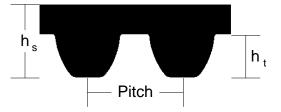

### **Belt Section Dimensions**

| Tooth | Pitch | h <sub>s</sub> | h <sub>t</sub> |  |
|-------|-------|----------------|----------------|--|
| Type  | (mm)  | (mm)           | (mm)           |  |
| GT    | 8.000 | 5.900          | 3.400          |  |