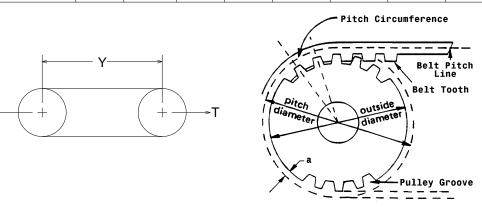

The length shall be measured by placing the belts on two pulleys of equal diameters that have been grooved in accordance with standard specifications and rotated at least three complete turns with the specified tension so that each strand receives half the total tension. The length will be that length obtained by adding the Pitch Circumference of one pulley to twice the center distance (dimension 'Y').