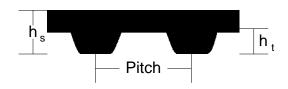

## **Belt Section Dimensions**

| Tooth | Pitch | h <sub>s</sub> | h <sub>t</sub> |
|-------|-------|----------------|----------------|
| Type  | (in)  | (in)           | (in)           |
| TRAP  | 1/2   | 0.155          | 0.090          |