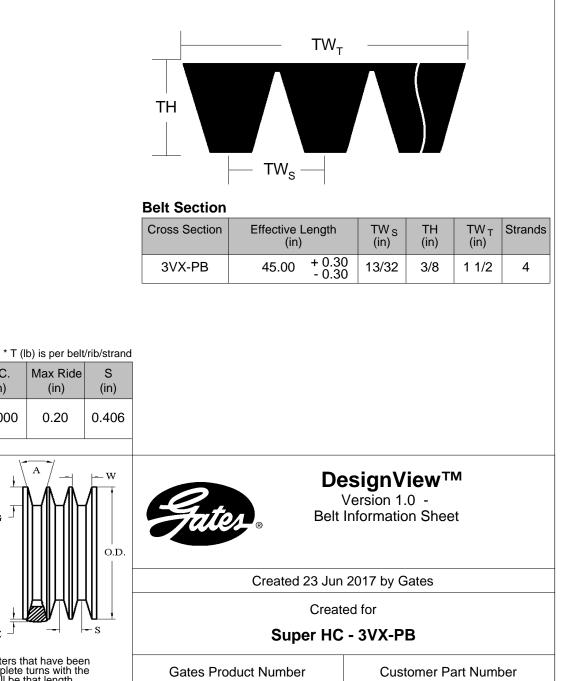

Reference RMA IP-22-1991 for the industry standard governing this belt.

Belt Type: Molded Notch Core Material: Oil & Heat Resistant (ethylene) Cord/Tensile: Polyester

4/3VX450

9388-4045

The length shall be measured by placing the belts on two sheaves of equal diameters that have been grooved in accordance with standard specifications and rotated at least three complete turns with the specified tension so that each strand receives half the total tension. The length will be that length obtained by adding the Reference Circumference of one sheave at dimension 'W' to twice the center distance (dimension 'Y').