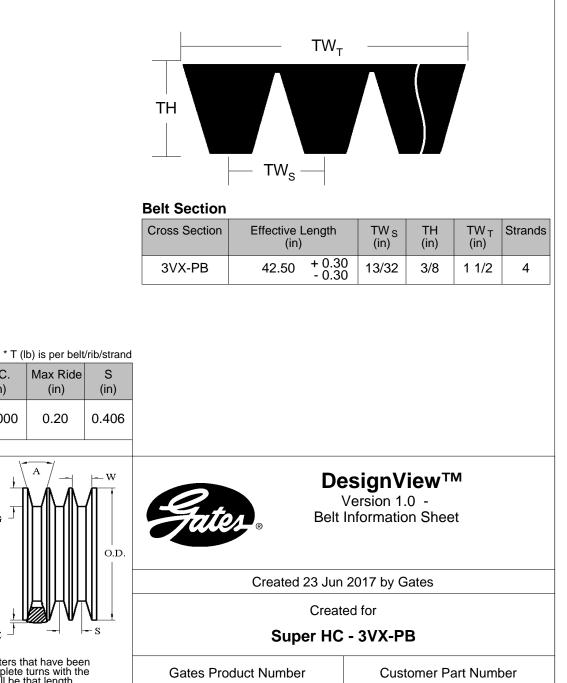

Reference RMA IP-22-1991 for the industry standard governing this belt.

Belt Type: Molded Notch Core Material: Oil & Heat Resistant (ethylene) Cord/Tensile: Polyester

4/3VX425

9388-4042

The length shall be measured by placing the belts on two sheaves of equal diameters that have been grooved in accordance with standard specifications and rotated at least three complete turns with the specified tension so that each strand receives half the total tension. The length will be that length obtained by adding the Reference Circumference of one sheave at dimension 'W' to twice the center distance (dimension 'Y').