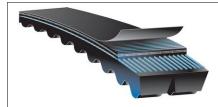

Reference RMA IP-22-1991 for the industry standard governing this belt.

Belt Type: Molded Notch Core Material: Oil & Heat Resistant (ethylene) Cord/Tensile: Polyester

4/3VX250

9388-4025

The length shall be measured by placing the belts on two sheaves of equal diameters that have been grooved in accordance with standard specifications and rotated at least three complete turns with the specified tension so that each strand receives half the total tension. The length will be that length obtained by adding the Reference Circumference of one sheave at dimension 'W' to twice the center distance (dimension 'Y').