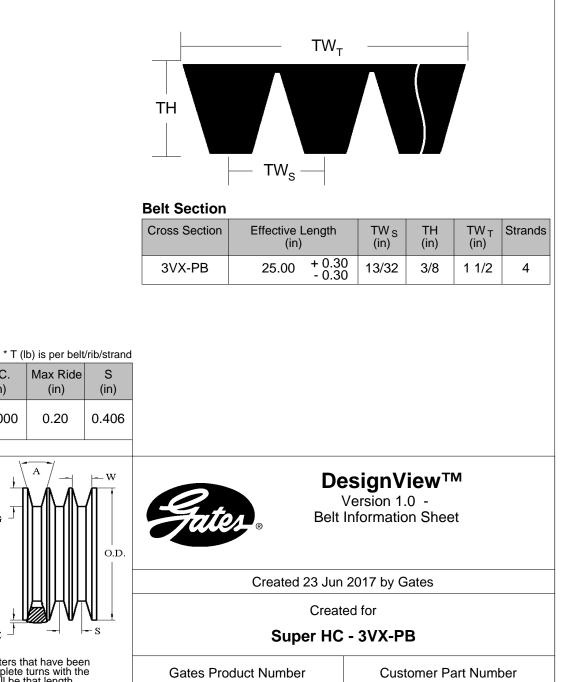

Reference RMA IP-22-1991 for the industry standard governing this belt.

Belt Type: Molded Notch Core Material: Oil & Heat Resistant (ethylene) Cord/Tensile: Polyester

4/3VX250

9388-4025

The length shall be measured by placing the belts on two sheaves of equal diameters that have been grooved in accordance with standard specifications and rotated at least three complete turns with the specified tension so that each strand receives half the total tension. The length will be that length obtained by adding the Reference Circumference of one sheave at dimension 'W' to twice the center distance (dimension 'Y').