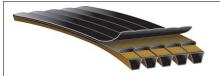

## **Standard Construction Features**

Belt Type: Banded PowerBand

Core Material: Oil & Heat Resistant (chloroprene)

Cord/Tensile: Aramid

BandPly 1: Oil & Heat Resistant Standard

BandPly 2: Oil & Heat Resistant Bareback (clutching)