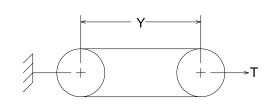

## **Measuring Information**

\* T (lb) is per belt/rib/strand

|                                       |            |               |           |           |              | · , , ,      |               |           |  |
|---------------------------------------|------------|---------------|-----------|-----------|--------------|--------------|---------------|-----------|--|
| Y<br>(in)                             | T*<br>(lb) | G min<br>(in) | W<br>(in) | Angle (°) | O.D.<br>(in) | O.C.<br>(in) | Max Ride (in) | S<br>(in) |  |
| 162.500 <sup>+ 0.500</sup><br>- 0.500 | 500        | 0.99          | 1         | 38        | 15.916       | 50.000       | 0.30          | 1.125     |  |

Reference RMA IP-22-1991 for the industry standard governing this belt.

The length shall be measured by placing the belts on two sheaves of equal diameters that have been grooved in accordance with standard specifications and rotated at least three complete turns with the specified tension so that each strand receives half the total tension. The length will be that length obtained by adding the Reference Circumference of one sheave at dimension 'W' to twice the center distance (dimension 'Y').