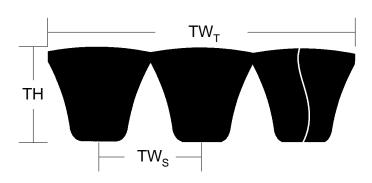

## **Belt Section**

| Cross Section | Effective Length (in)   | TW <sub>S</sub> (in) | TH<br>(in) | TW <sub>T</sub> (in) | Strands |
|---------------|-------------------------|----------------------|------------|----------------------|---------|
| 8VP           | 375.00 + 1.00<br>- 1.00 | 1.125                | 1          | 4                    | 4       |