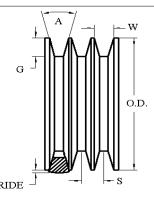

## **Measuring Information**

\* T (lb) is per belt/rib/strand

|                                       |            |               |           |           |              | · , , ,      |               |           |  |
|---------------------------------------|------------|---------------|-----------|-----------|--------------|--------------|---------------|-----------|--|
| Y<br>(in)                             | T*<br>(lb) | G min<br>(in) | W<br>(in) | Angle (°) | O.D.<br>(in) | O.C.<br>(in) | Max Ride (in) | S<br>(in) |  |
| 162.500 <sup>+ 0.500</sup><br>- 0.500 | 500        | 0.99          | 1         | 38        | 15.916       | 50.000       | 0.30          | 1.125     |  |

Reference RMA IP-22-1991 for the industry standard governing this belt.

The length shall be measured by placing the belts on two sheaves of equal diameters that have been grooved in accordance with standard specifications and rotated at least three complete turns with the specified tension so that each strand receives half the total tension. The length will be that length obtained by adding the Reference Circumference of one sheave at dimension 'W' to twice the center distance (dimension 'Y').