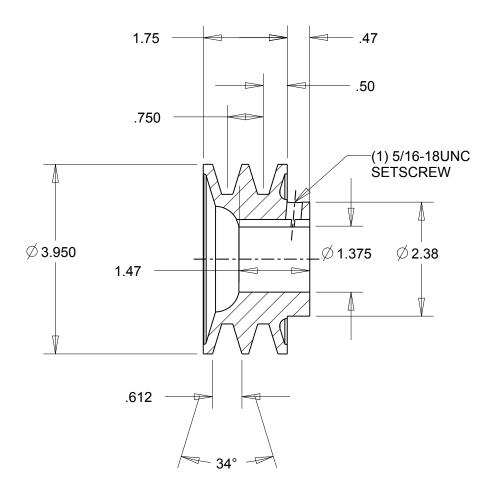

- NOTES: 1. SURFACE FINISH PER MPTA B4 2. COATING: PAINT

|                                                                                                                                                                                                                                                                                                                                                                                    | DIMENSIONS<br>ARE IN INCHES | Gates Corporation Denver, Colorado |
|------------------------------------------------------------------------------------------------------------------------------------------------------------------------------------------------------------------------------------------------------------------------------------------------------------------------------------------------------------------------------------|-----------------------------|------------------------------------|
|                                                                                                                                                                                                                                                                                                                                                                                    | Material: IRON              | Gates Part No: 2BK40 1.3/8         |
| This drawing is a stock power transmission component. Details shown which do not affect drive function may be changed without any notification.  This document is the property of Gates Corporation. It may not be reproduced in whole or in part or provided to third parties without written authorization from Gates Corporation. All rights are reserved including copyrights. | Finish: PAINT               | Gates Product No: 78077835         |
|                                                                                                                                                                                                                                                                                                                                                                                    | Weight:                     | Drawing No:                        |
|                                                                                                                                                                                                                                                                                                                                                                                    | 3.0                         | 2BK40 1.3/8                        |