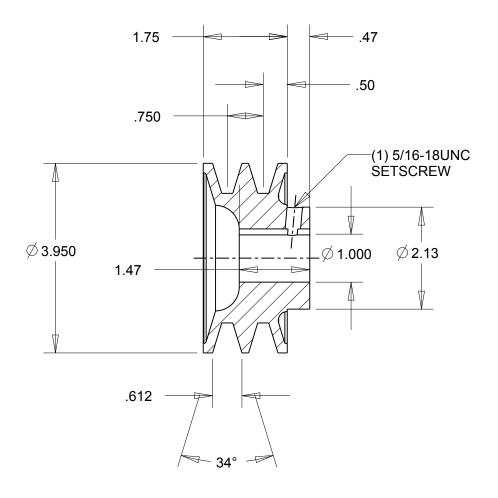

- NOTES: 1. SURFACE FINISH PER MPTA B4 2. COATING: PAINT

|                                                                                                                                                                                                                                                                                                                                                                                    | DIMENSIONS<br>ARE IN INCHES | Gates Corporation Denver, Colorado |
|------------------------------------------------------------------------------------------------------------------------------------------------------------------------------------------------------------------------------------------------------------------------------------------------------------------------------------------------------------------------------------|-----------------------------|------------------------------------|
|                                                                                                                                                                                                                                                                                                                                                                                    | Material: IRON              | Gates Part No: 2BK40 1             |
| This drawing is a stock power transmission component. Details shown which do not affect drive function may be changed without any notification.  This document is the property of Gates Corporation. It may not be reproduced in whole or in part or provided to third parties without written authorization from Gates Corporation. All rights are reserved including copyrights. | Finish: PAINT               | Gates Product No: 78077833         |
|                                                                                                                                                                                                                                                                                                                                                                                    | Weight:<br>3.3              | Drawing No: 2BK40 1                |
|                                                                                                                                                                                                                                                                                                                                                                                    | 5:5                         | ZDNAOT                             |