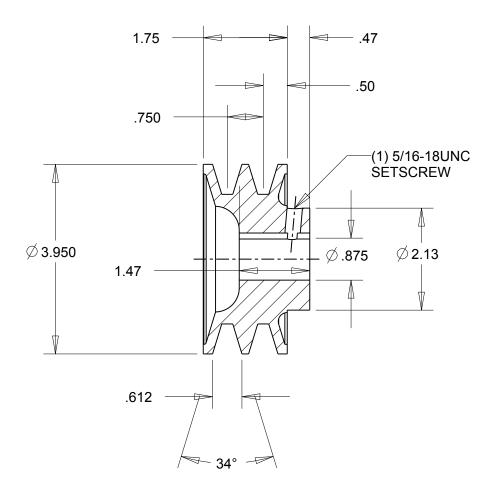

- NOTES: 1. SURFACE FINISH PER MPTA B4 2. COATING: PAINT

|                                                                                                                                                                                                                                                                                                                                                                                    | DIMENSIONS<br>ARE IN INCHES | Gates Corporation Denver, Colorado |
|------------------------------------------------------------------------------------------------------------------------------------------------------------------------------------------------------------------------------------------------------------------------------------------------------------------------------------------------------------------------------------|-----------------------------|------------------------------------|
|                                                                                                                                                                                                                                                                                                                                                                                    | Material: IRON              | Gates Part No: 2BK40.7/8           |
| This drawing is a stock power transmission component. Details shown which do not affect drive function may be changed without any notification.  This document is the property of Gates Corporation. It may not be reproduced in whole or in part or provided to third parties without written authorization from Gates Corporation. All rights are reserved including copyrights. | Finish: PAINT               | Gates Product No: 78077832         |
|                                                                                                                                                                                                                                                                                                                                                                                    | Weight:                     | Drawing No:                        |
|                                                                                                                                                                                                                                                                                                                                                                                    | 3.3                         | 2BK40.7/8                          |