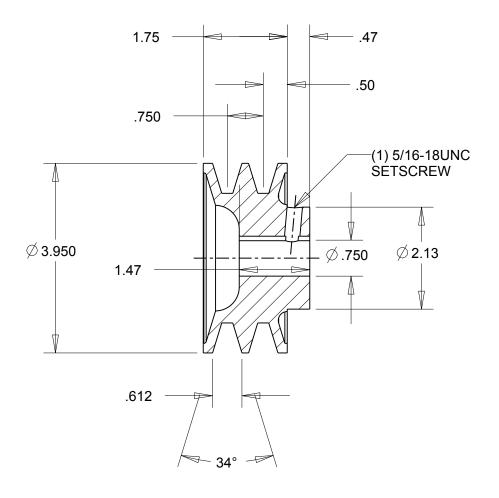

- NOTES: 1. SURFACE FINISH PER MPTA B4 2. COATING: PAINT

|                                                                                                                                                                                                                                                                                                                                                                                    | DIMENSIONS<br>ARE IN INCHES | Gates Corporation Denver, Colorado |
|------------------------------------------------------------------------------------------------------------------------------------------------------------------------------------------------------------------------------------------------------------------------------------------------------------------------------------------------------------------------------------|-----------------------------|------------------------------------|
|                                                                                                                                                                                                                                                                                                                                                                                    | Material: IRON              | Gates Part No: 2BK40.3/4           |
| This drawing is a stock power transmission component. Details shown which do not affect drive function may be changed without any notification.  This document is the property of Gates Corporation. It may not be reproduced in whole or in part or provided to third parties without written authorization from Gates Corporation. All rights are reserved including copyrights. | Finish: PAINT               | Gates Product No: 78077831         |
|                                                                                                                                                                                                                                                                                                                                                                                    | Weight:<br>3.3              | Drawing No: 2BK40.3/4              |
|                                                                                                                                                                                                                                                                                                                                                                                    | ა.ა                         | ZDN4U.3/4                          |