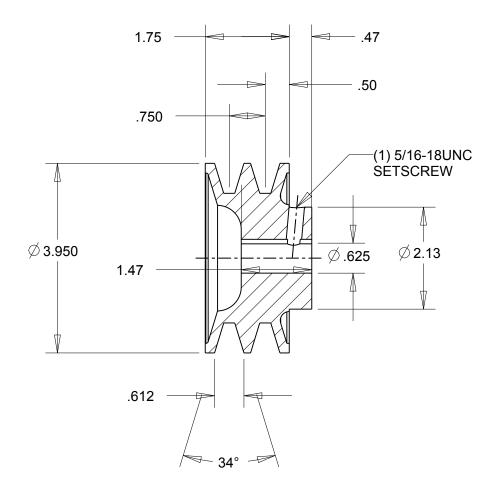

- NOTES: 1. SURFACE FINISH PER MPTA B4 2. COATING: PAINT

|                                                                                                                                                                                                                                                                                                                                                                                    | DIMENSIONS<br>ARE IN INCHES | Gates Corporation Denver, Colorado |
|------------------------------------------------------------------------------------------------------------------------------------------------------------------------------------------------------------------------------------------------------------------------------------------------------------------------------------------------------------------------------------|-----------------------------|------------------------------------|
|                                                                                                                                                                                                                                                                                                                                                                                    | Material: IRON              | Gates Part No: 2BK40.5/8           |
| This drawing is a stock power transmission component. Details shown which do not affect drive function may be changed without any notification.  This document is the property of Gates Corporation. It may not be reproduced in whole or in part or provided to third parties without written authorization from Gates Corporation. All rights are reserved including copyrights. | Finish: PAINT               | Gates Product No: 78077830         |
|                                                                                                                                                                                                                                                                                                                                                                                    | Weight:                     | Drawing No:                        |
|                                                                                                                                                                                                                                                                                                                                                                                    | 3.3                         | 2BK40.5/8                          |