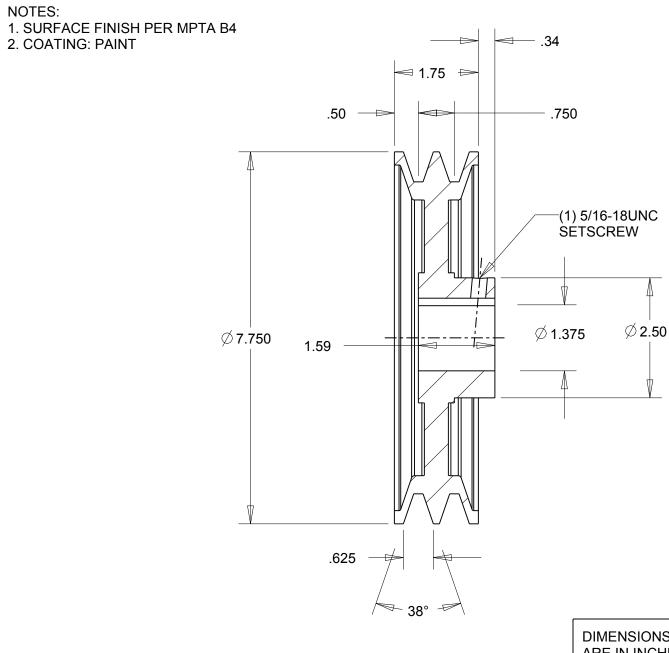

|  | DIMENSIONS<br>ARE IN INCHES | Gates Corporation Denver, Colorado |
|--|-----------------------------|------------------------------------|
|  | Material: IRON              | Gates Part No: 2BK80 1.3/8         |
|  | Finish: PAINT               | Gates Product No: 78057363         |
|  | Weight:                     | Drawing No:                        |
|  | 8.1                         | 2BK80 1.3/8                        |

This drawing is a stock power transmission component. Details shown which do not affect drive function may be changed without any notification.

This document is the property of Gates Corporation. It may not be reproduced in whole or in part or provided to third parties without written authorization from Gates

Corporation. All rights are reserved including copyrights.