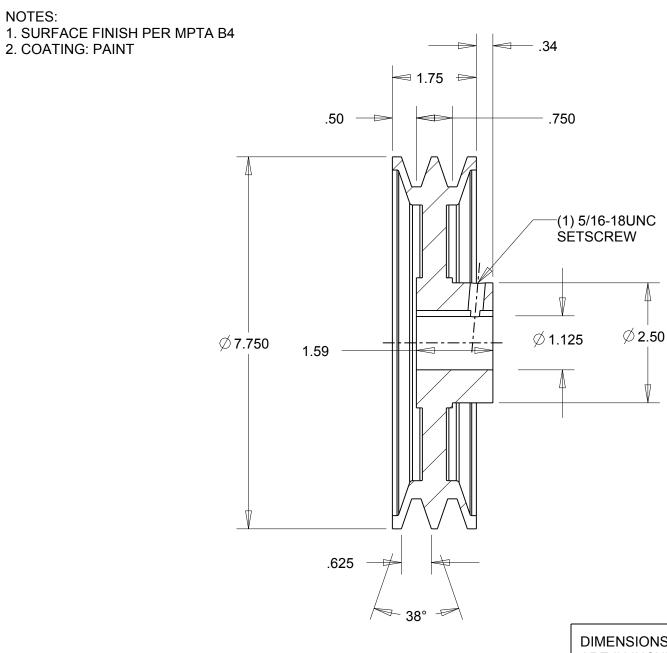

| DIMENSIONS<br>ARE IN INCHES | Gates Corporation Denver, Colorado |
|-----------------------------|------------------------------------|
| Material: IRON              | Gates Part No: 2BK80 1.1/8         |
| Finish: PAINT               | Gates Product No: 78057362         |
| Weight:                     | Drawing No:                        |
| 8.1                         | 2BK80 1.1/8                        |