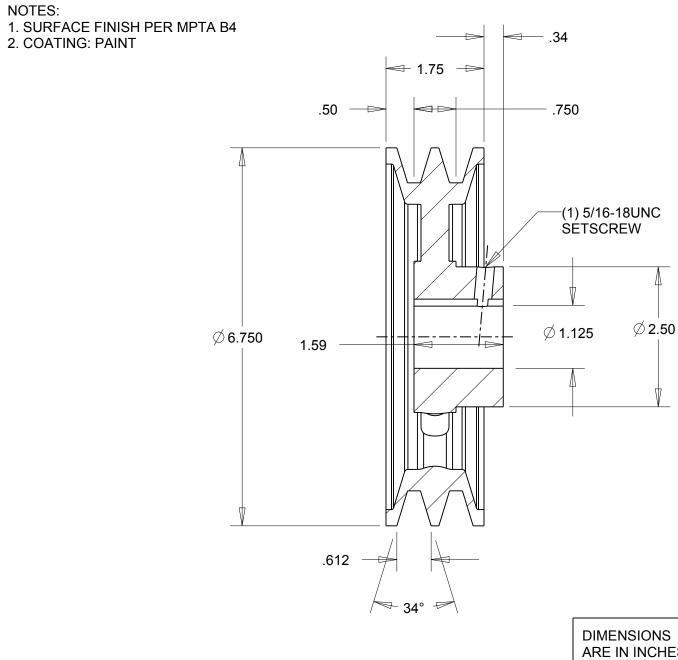

| ARE IN INCHES  | Denver, Colorado           |
|----------------|----------------------------|
| Material: IRON | Gates Part No: 2BK70 1.1/8 |
| Finish: PAINT  | Gates Product No: 78057360 |
| Weight:        | Drawing No:                |
| 7.0            | 2BK70 1.1/8                |
|                |                            |

**Gates Corporation** 

This drawing is a stock power transmission component. Details shown which do not affect drive function may be changed without any notification.

This document is the property of Gates Corporation. It may not be reproduced in whole or in part or provided to third parties without written authorization from Gates Corporation. All rights are reserved including copyrights.